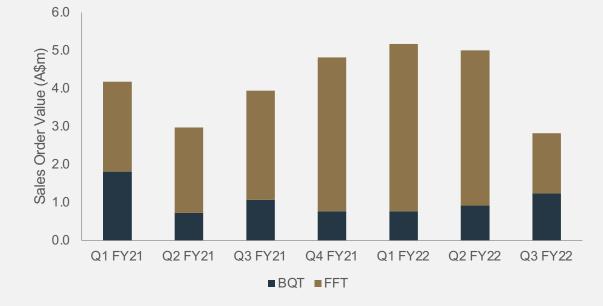

### **FINANCIAL AND OPERATIONAL HIGHLIGHTS**

Sales orders showing strong momentum for FFT; uplift in BQT post lockdowns

- Total Q3 FY22 sales order intake of \$2.8m, taking YTD sales orders to \$13m, 17% up on pcp (excluding IMoD contract)
- Global supply chain constraints effectively managed to ensure timely sales order fulfilment
- Q3 sales order slowdown related to seasonality in the US and timing delays; Sales order backlog of \$5.0m with \$2.6m expected to be fulfilled in Q4 FY22
- Strong momentum in FFT with significant uplift in US reflecting recent investment in business development capability; Fibre optic intrusion detection system contract signed at major North American energy facility
- Expected continued uplift in BQT sales following easing of ANZ lockdowns and dormakaba Global Framework Agreement