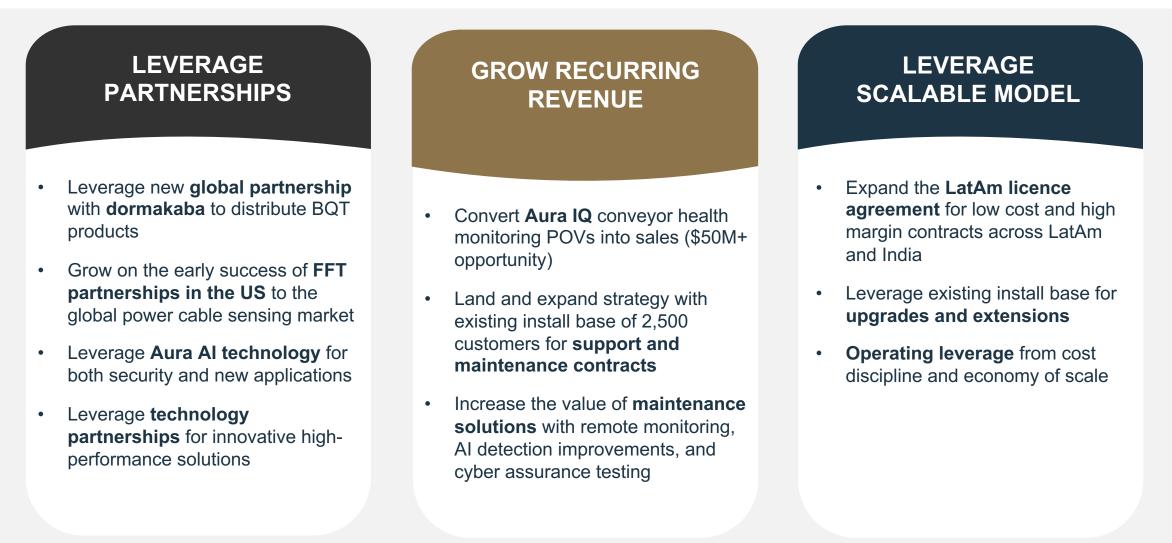

### **GROWTH INITIATIVES**

### OUTLOOK

Strong uplift in orders with particular growth in the US and in the energy sector, reflective of the additional investment in sales capability.

Extend **dormakaba global framework agreement** particularly in the US and Europe to additional BQT locking solutions

Build on Aura IQ technical success in POV trials and fire solution integration to improve installation efficiency

Grow long term contracts and recurring revenue from technology licensing agreements and multi-year support contracts

Expand **solutions capability** with **AI** and combine with **partner programs** to enter and expand in new and growing markets: power cable, transport & Smart Cities