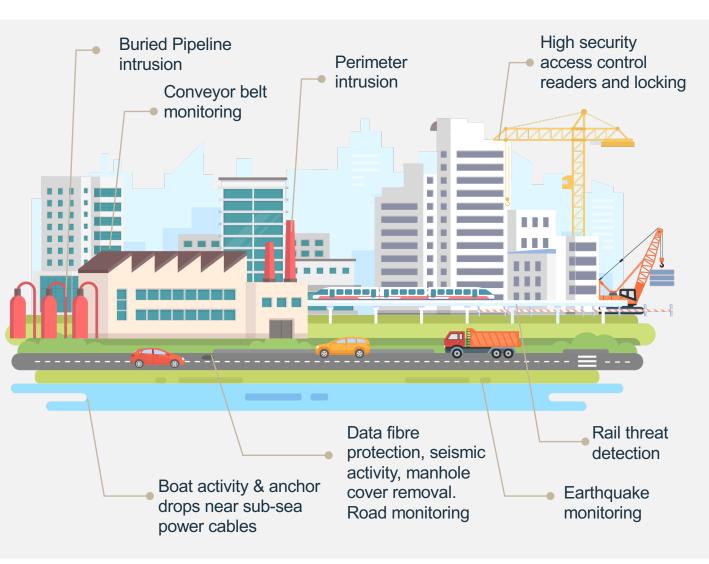

## **AURA AI: SMART CITIES OF THE FUTURE**

- High reliability and cyber assured solutions for critical infrastructure
- Well-positioned to help cities monitor threats to multiple types of infrastructure
- Monitoring the first European submarine power cable for an offshore wind farm, building on the success in two submarine cable projects in North America
- Opportunities to develop **new applications** that detect, classify and report 'real' threats in realtime as well as introduce predictive capabilities (Deep Learning)