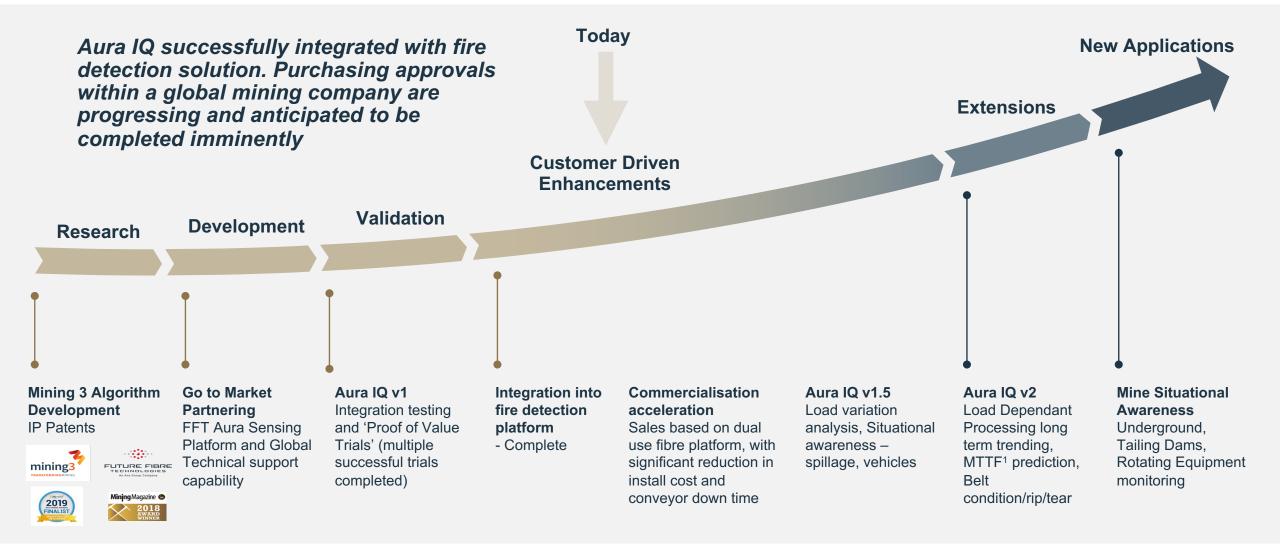

### AURA IQ: DEVELOPMENT ROADMAP

## **AURA AI: SMART CITIES OF THE FUTURE**

- High reliability and cyber assured solutions for critical infrastructure
- Well-positioned to help cities monitor threats to multiple types of infrastructure
- Monitoring the first European submarine power cable for an offshore wind farm, building on the success in two submarine cable projects in North America
- Opportunities to develop **new applications** that detect, classify and report 'real' threats in realtime as well as introduce predictive capabilities (Deep Learning)

Build on Aura IQ technical success in POV trials and fire solution integration to improve installation efficiency

Grow long term contracts and recurring revenue from technology licensing agreements and multi-year support contracts